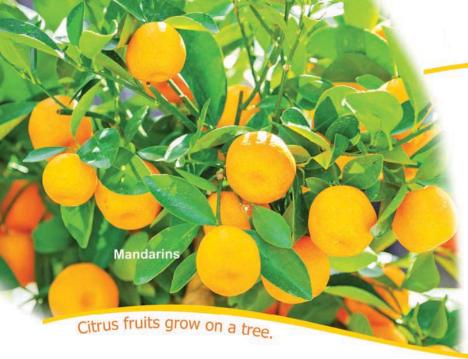

I Pledge Allegiance to My Health created by Mandy Richardson, Teacher on Special Assignment Network for a Healthy California-Hawthorne School District

Mandarins are a citrus fruit.

Citrus fruits have potassium.

Potassium helps your muscles stay healthy.

Watch this video to learn about a citrus farmer! <u>http://bit.ly/1Dqo85t</u>

Write or draw how citrus grow.