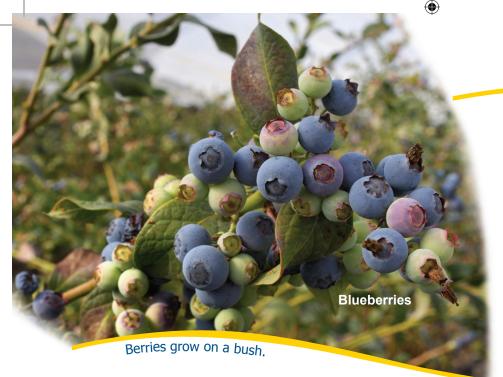

Berries grow on a ......

| V | <b>Vrite</b> | one | sentence | about | berries. |
|---|--------------|-----|----------|-------|----------|
|---|--------------|-----|----------|-------|----------|