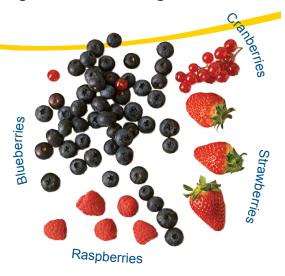

Name

I Pledge Allegiance to My Health created by Mandy Richardson, Teacher on Special Assignment Network for a Healthy California-Hawthorne School District

Berries are a fruit.

Berries have phytochemicals.

Phytochemicals help your body stay healthy.

Phytochemicals give fruits and vegetable their bright colors.

Cottage Crunch Berries visit: http://1.usa.gov/1mB1Djb

Where do strawberries come from? Visit: http://bit.ly/V6dJYn