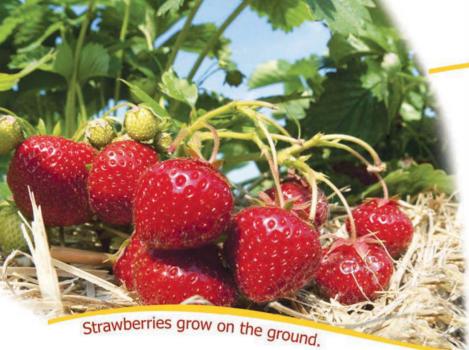

## May Strawberries

Strawberries are a fruit.

Strawberries have phytochemicals.

Phytochemicals help your body stay healthy.

Phytochemicals give fruits and vegetables their bright colors.

Watch this video to learn how strawberries get to the store! <a href="http://bit.ly/V6dJYn">http://bit.ly/V6dJYn</a>